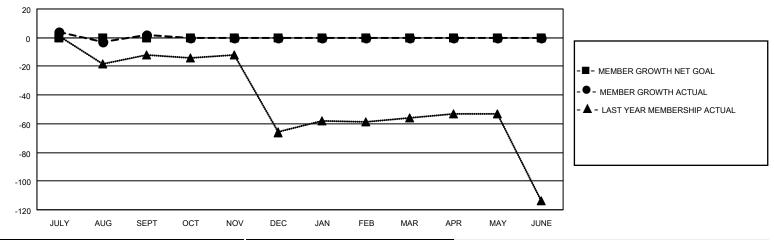

## GOALS AND ACTUAL MEMBERS CUMULATIVE

| DROPPED CLUBS: 0     |         | 12 CLUBS OF 46 ADDED 1 OR<br>MORE NEW MEMBERS | GENDER DISTRIBUTION             |                              |  |
|----------------------|---------|-----------------------------------------------|---------------------------------|------------------------------|--|
|                      |         |                                               | MALE<br>FEMALE                  | 744 (70.86%)<br>306 (29.14%) |  |
| DROPPED MEMBERS      |         |                                               | NON BINARY PREFER NOT TO ANSWER | 0 (0.00%)<br>0 (0.00%)       |  |
| DECEASED             | 4       |                                               | THEFERMOTTO ANOWER              | 0 (0.0070)                   |  |
| CLUB CANCELLED OTHER | 0<br>12 | CLICK HERE FOR CUMULATIVE MEMBERSHIP DATA     | TOTAL FAMILY UNIT MEMBERS       | 3 206                        |  |
| TOTAL                | 16      |                                               | FAMILY MEMBERS PAYING HAI       | LF DUES 104                  |  |